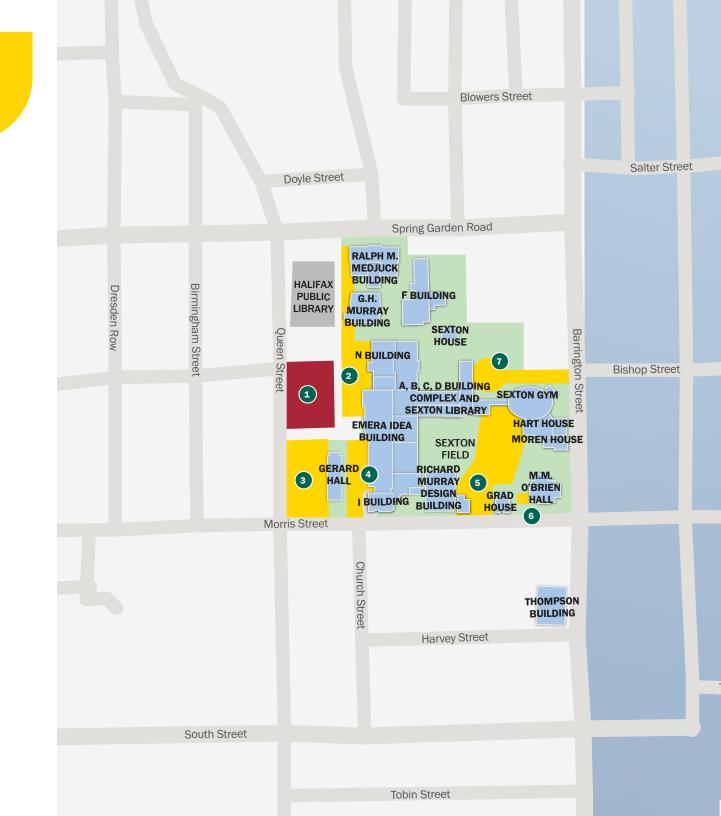

# **SEXTON CAMPUS**EVENING PARKING

PUBLIC PARKING (Number of spaces are approximate) 4:30 PM TO 1:30 AM WEEKDAYS ALL DAY ON WEEKENDS

|             |                  | GENERAL | METERS OR<br>HOTSPOT<br>SHORT-TERM<br>PARKING |
|-------------|------------------|---------|-----------------------------------------------|
| <b>1.</b> R | osina Lot        | 0       | 111                                           |
| <b>2.</b> Q | ueen Street Lot  | 46      | 0                                             |
| <b>3.</b> G | erard Hall Lot   | 77      | 0                                             |
| <b>4.</b> N | lorma Eddy Lane  | 26      | 0                                             |
| <b>5.</b> L | ower Morris      | 29      | 0                                             |
| <b>6.</b> 0 | 'Brien Hall Lot  | 2       | 0                                             |
| <b>7.</b> S | exton Main Drive | 20      | 0                                             |