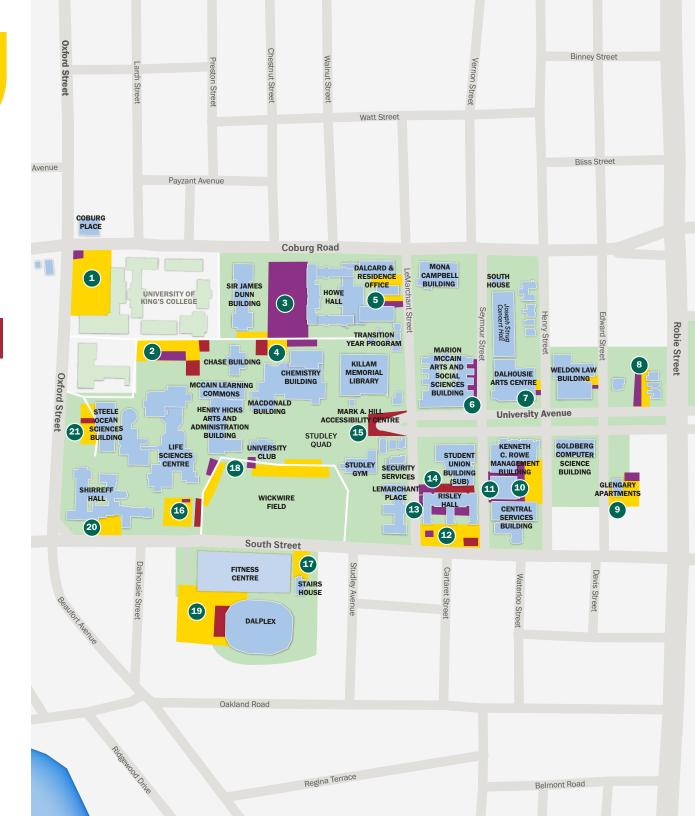

### **STUDLEY CAMPUS**DAYTIME PARKING

### 6:00 AM TO 4:30 PM WEEKDAYS

(Number of spaces are approximate)

|             |                       | GENERAL | RESERVED | METERS OR<br>HOTSPOT<br>SHORT-TERM<br>PARKING |
|-------------|-----------------------|---------|----------|-----------------------------------------------|
| 1.          | Hancock               | 117     | 1        | 0                                             |
| 2.          | Biology               | 73      | 3        | 8                                             |
| 3.          | Dunn                  | 0       | 197      | 0                                             |
| 4.          | Chemistry             | 18      | 11       | 5                                             |
| 5.          | Studley               | 20      | 9        | 0                                             |
| 6.          | McCain Parkade        | 0       | 92       | 0                                             |
| 7.          | Arts Centre           | 9       | 4        | 0                                             |
| 8.          | Robie Lot             | 4       | 16       | 0                                             |
| 9.          | Glengarry             | 5       | 8        | 0                                             |
| <b>10.</b>  | CSB Lot               | 27      | 12       | 0                                             |
| 11.         | CSB Parkade           | 0       | 165      | 0                                             |
| 12.         | Risley Hall Lot       | 33      | 2        | 3                                             |
| <b>13</b> . | Risley Hall Parkade   | 0       | 64       | 0                                             |
| 14.         | SUB                   | 0       | 3        | 7                                             |
| <b>15.</b>  | Killam Circle         | 0       | 0        | 24                                            |
| <b>16.</b>  | Alumni West           | 0       | 1        | 50                                            |
| <b>17.</b>  | Stairs                | 16      | 0        | 0                                             |
| 18.         | Alumni Crescent       | 95      | 19       | 8                                             |
| 19.         | Dalplex               | 116     | 0        | 31                                            |
| 20.         | Shirreff Hall         | 7       | 0        | 0                                             |
| 21.         | Steele Ocean Sciences | 33      | 6        | 0                                             |