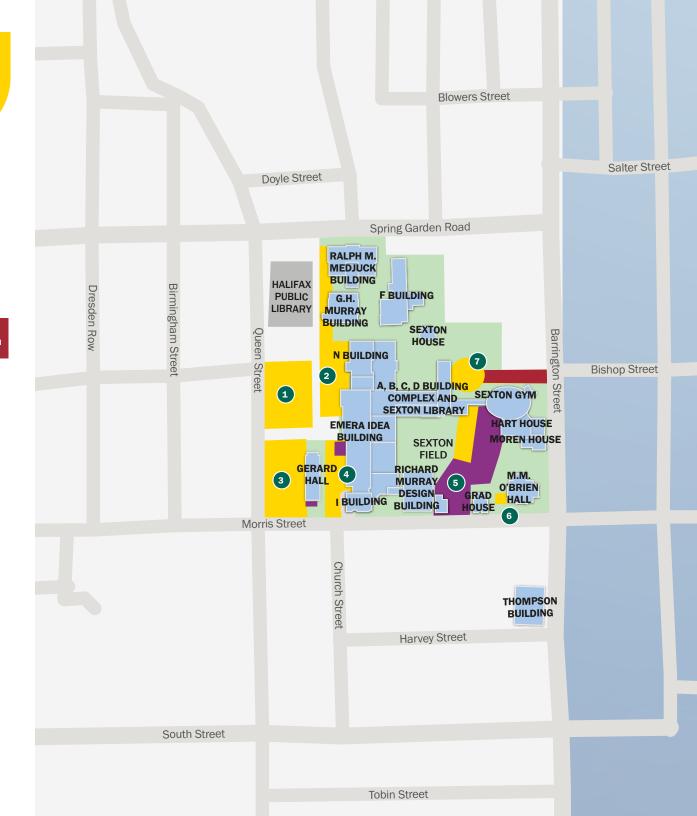

# **SEXTON CAMPUS**DAYTIME PARKING

### 6:00 AM TO 4:30 PM WEEKDAYS

(Number of spaces are approximate)

|                      | GENERAL | RESERVED | METERS OR<br>HOTSPOT<br>SHORT-TERM<br>PARKING |
|----------------------|---------|----------|-----------------------------------------------|
| 1. Rosina Lot        | 111     | 0        | 0                                             |
| 2. Queen Street Lot  | 46      | 0        | 0                                             |
| 3. Gerard Hall Lot   | 76      | 1        | 0                                             |
| 4. Norma Eddy Lane   | 23      | 3        | 0                                             |
| 5. Lower Morris      | 4       | 25       | 0                                             |
| 6. O'Brien Hall Lot  | 2       | 0        | 0                                             |
| 7. Sexton Main Drive | 4       | 0        | 16                                            |