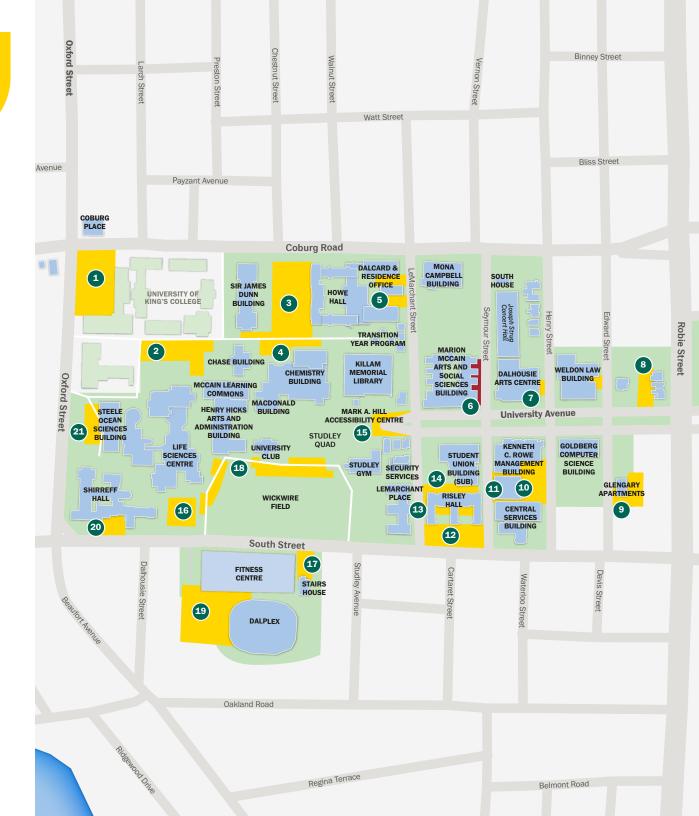

# **STUDLEY CAMPUS**EVENING PARKING

PUBLIC PARKING (Number of spaces are approximate) 4:30 PM TO 1:30 AM WEEKDAYS ALL DAY ON WEEKENDS

|             |                       | GENERAL | METERS OR<br>HOTSPOT<br>SHORT-TERM<br>PARKING |
|-------------|-----------------------|---------|-----------------------------------------------|
| 1.          | Hancock               | 118     | 0                                             |
| 2.          | Biology               | 84      | 0                                             |
| 3.          | Dunn                  | 197     | 0                                             |
| 4.          | Chemistry             | 34      | 0                                             |
| 5.          | Studley               | 34      | 0                                             |
| 6.          | McCain Parkade        | 0       | 92                                            |
| 7.          | Arts Centre           | 13      | 0                                             |
| 8.          | Robie Lot             | 20      | 0                                             |
| 9.          | Glengarry             | 13      | 0                                             |
| <b>10.</b>  | CSB Lot               | 39      | 0                                             |
| 11.         | CSB Parkade           | 165     | 0                                             |
| 12.         | Risley Hall Lot       | 35      | 0                                             |
| <b>13</b> . | Risley Hall Parkade   | 64      | 0                                             |
| 14.         | SUB                   | 10      | 0                                             |
| <b>15</b> . | Killam Circle         | 24      | 0                                             |
| <b>16.</b>  | Alumni West           | 50      | 0                                             |
| <b>17.</b>  | Stairs                | 16      | 0                                             |
| 18.         | Alumni Crescent       | 112     | 0                                             |
| 19.         | Dalplex               | 147     | 0                                             |
| 20.         | Shirreff Hall         | 7       | 0                                             |
| 21.         | Steele Ocean Sciences | 39      | 0                                             |